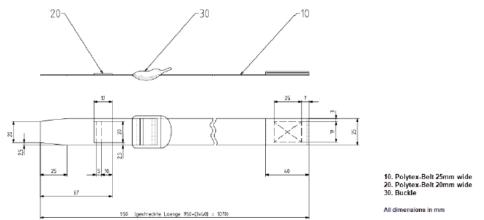

For the belt P/N, refer to IPD 12-A-10-10-00-010-941A-A or 12-B-10-10-00-010-941A-A. For the installation of the new belt, refer to:

- MSN 101 888 AMM 12-A-10-10-00-00A-901A-A, 12-A-10-10-00-01A-920A-A
- MSN 1001 1719, 1721 1944 AMM 12-B-10-10-00-00A-901A-A, 12-B-10-10-00-00A-901B-A, 12-B-10-10-00-01A-920A-A
- MSN 1720, 2001 and Up AMM 12-C-10-10-00-00A-901A-A, 12-B-10-10-00-01A-920A-A.

As an alternative to the Pilatus supplied parts, the belt can be locally manufactured using locally supplied materials. Refer to the manufacturing drawing below for the dimensions of the belt used to attach the air inlet cover: