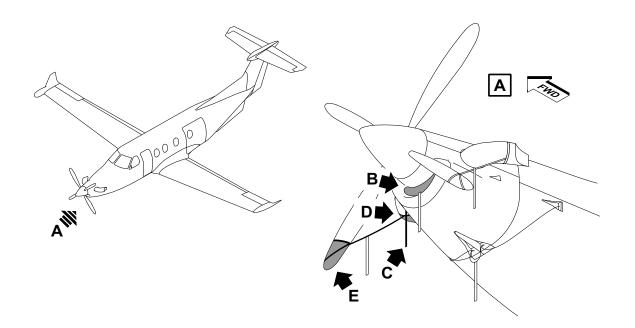

The new belt will be included in both versions of the existing park assembly equipment kit:

- For aircraft with a four-bladed propeller, see Figure 1
- For aircraft with a five-bladed propeller, see Figure 2.

12-A-101000-A-S4080-05345-A-01-1

Figure 1 - Four-Bladed Propeller

- 1 Engine air intake cover
- 2 Right exhaust duct cover
- 3 Propeller blade sleeve
- 4 Belt

**PC-12** 

12-B-101000-A-S4080-05346-A-01-1

Figure 2 - Five-Bladed Propeller