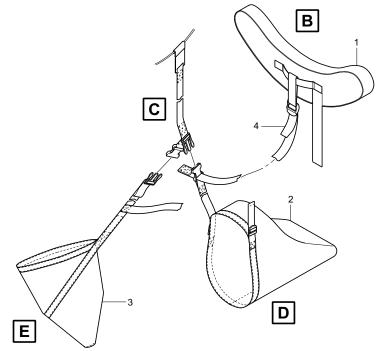

12-A-101000-A-S4080-05345-A-01-1

Figure 1 - Four-Bladed Propeller

- 1 Engine air intake cover
- 2 Right exhaust duct cover
- 3 Propeller blade sleeve
- 4 Belt

**PC-12** 

12-B-101000-A-S4080-05346-A-01-1

Figure 2 - Five-Bladed Propeller

- 1 Engine air intake cover
- 2 Right exhaust duct cover
- 3 Propeller blade sleeve
- 4 Belt

SERVICE LETTER **PC-12** 

INTENTIONALLY BLANK