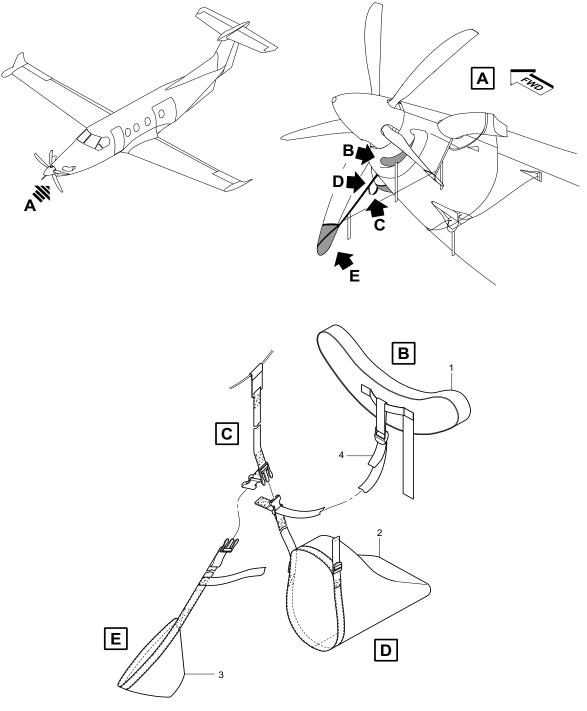

The new belt will be included in both versions of the existing park assembly equipment kit:

- For aircraft with a four-bladed propeller, see Figure 1
- For aircraft with a five-bladed propeller, see Figure 2.

- 1 Engine air intake cover
- 2 Right exhaust duct cover
- 3 Propeller blade sleeve
- 4 Belt

SERVICE LETTER **PC-12** 

INTENTIONALLY BLANK