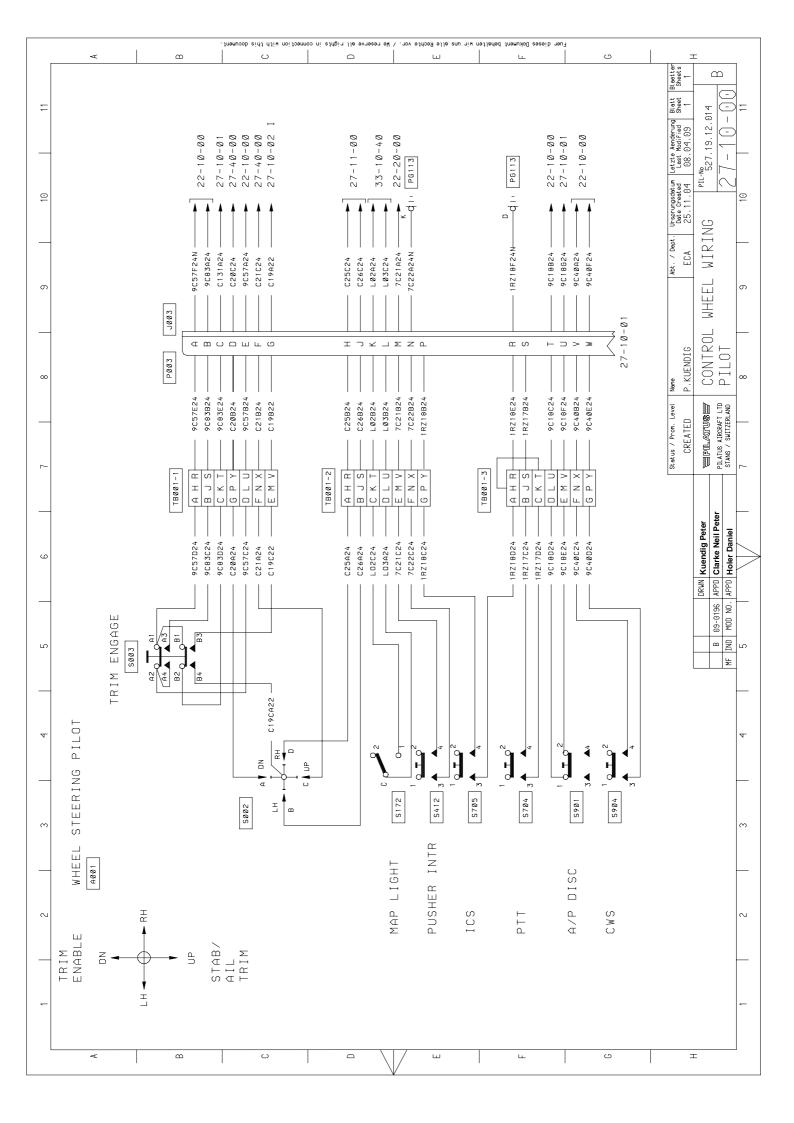

The error has been found on the electrical wiring schematic diagrams for the pilot and copilot control wheel. The wiring for trim switches S002 and S004 incorrectly show pin A as the TRIM UP function and pin C as the TRIM DOWN function. The correct wiring is pin A for the TRIM DOWN function and pin C as the TRIM UP function.

All in-service aircraft are wired correctly to pass the production and annual trim system tests.

The following wiring diagrams are affected:

| MSN          | Pilot Control Wheel Schematic Wiring | Copilot Control Wheel Schematic Wiring |
|--------------|--------------------------------------|----------------------------------------|
| 101 thru 120 | 527.19.12.006 (27-10-00)             | 527.19.12.007 (27-10-01)               |
| 121 thru 544 | 527.19.12.014 (27-10-00)             | -                                      |
| 546 thru 888 | 527.19.12.014 (27-10-00)             |                                        |

Operators are advised to hand amend affected existing hard copy diagrams or to use the corrected diagrams attached to this Service Letter.

Operators requiring further information on this subject, please contact one of the addresses given below:

eMail: SupportPC12@pilatus.com.au

Attachments: Corrected wiring diagrams 527.19.12.006, 527.19.12.007 and 527.19.12.014.

INTENTIONALLY BLANK

SERVICE LETTER 139
PAGE 2 of 2