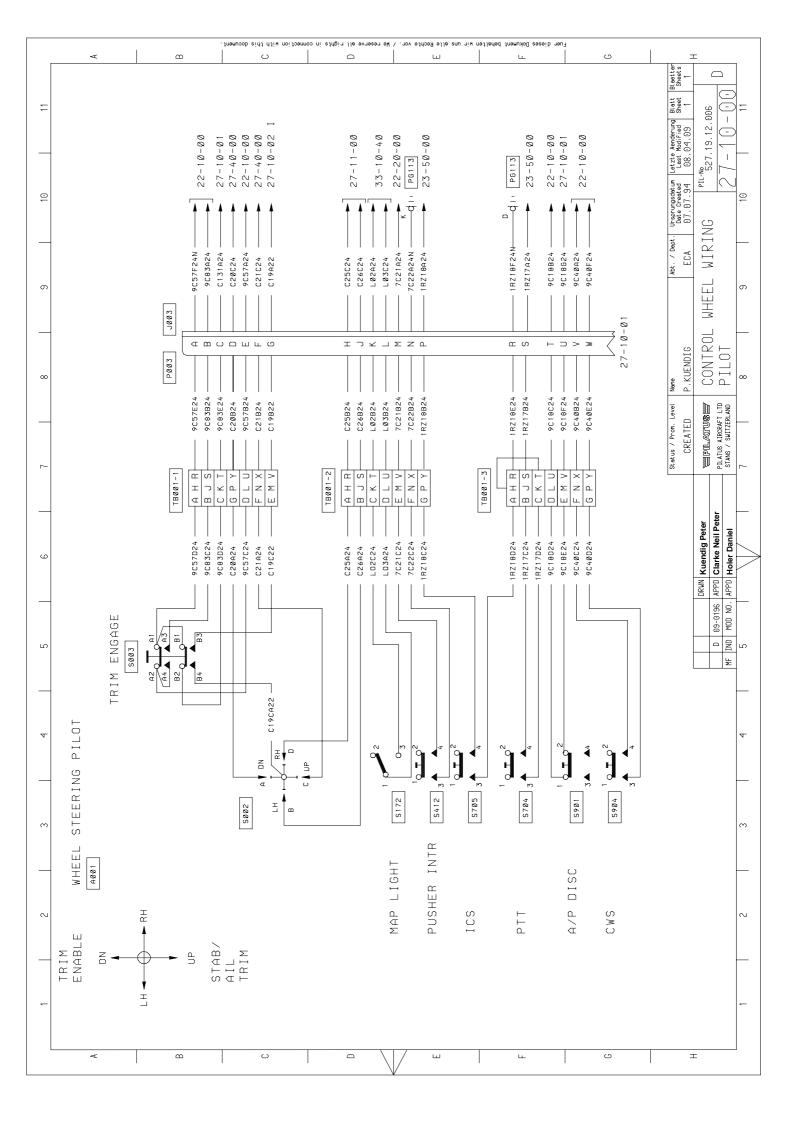

The error has been found on the electrical wiring schematic diagrams for the pilot and copilot control wheel. The wiring for trim switches S002 and S004 incorrectly show pin A as the TRIM UP function and pin C as the TRIM DOWN function. The correct wiring is pin A for the TRIM DOWN function and pin C as the TRIM UP function.

All in-service aircraft are wired correctly to pass the production and annual trim system tests.

The following wiring diagrams are affected:

| MSN          | Pilot Control Wheel Schematic Wiring | Copilot Control Wheel Schematic Wiring |
|--------------|--------------------------------------|----------------------------------------|
| 101 thru 120 | 527.19.12.006 (27-10-00)             | 527.19.12.007 (27-10-01)               |
| 121 thru 544 | 527.19.12.014 (27-10-00)             | -                                      |
| 546 thru 888 | 527.19.12.014 (27-10-00)             |                                        |

Operators are advised to hand amend affected existing hard copy diagrams or to use the corrected diagrams attached to this Service Letter.

Operators requiring further information on this subject, please contact one of the addresses given below:

eMail: SupportPC12@pilatus.com.au

Attachments: Corrected wiring diagrams 527.19.12.006, 527.19.12.007 and 527.19.12.014.

INTENTIONALLY BLANK

SERVICE LETTER 139
PAGE 2 of 2