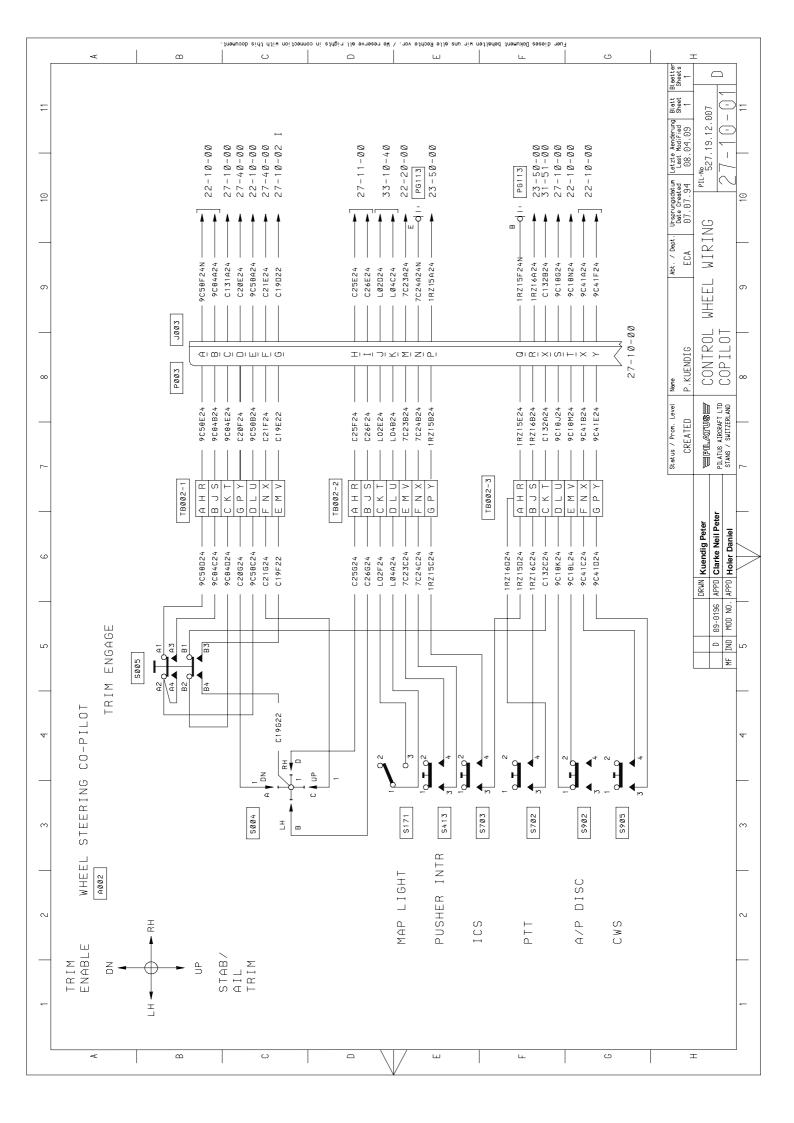

The error has been found on the electrical wiring schematic diagrams for the pilot and copilot control wheel. The wiring for trim switches S002 and S004 incorrectly show pin A as the TRIM UP function and pin C as the TRIM DOWN function. The correct wiring is pin A for the TRIM DOWN function and pin C as the TRIM UP function.

All in-service aircraft are wired correctly to pass the production and annual trim system tests.

The following wiring diagrams are affected:

| MSN          | Pilot Control Wheel Schematic Wiring | Copilot Control Wheel Schematic Wiring |
|--------------|--------------------------------------|----------------------------------------|
| 101 thru 120 | 527.19.12.006 (27-10-00)             | 527.19.12.007 (27-10-01)               |
| 121 thru 544 | 527.19.12.014 (27-10-00)             | -                                      |
| 546 thru 888 | 527.19.12.014 (27-10-00)             |                                        |

Operators are advised to hand amend affected existing hard copy diagrams or to use the corrected diagrams attached to this Service Letter.

Operators requiring further information on this subject, please contact one of the addresses given below:

eMail: SupportPC12@pilatus.com.au

Attachments: Corrected wiring diagrams 527.19.12.006, 527.19.12.007 and 527.19.12.014.

INTENTIONALLY BLANK

SERVICE LETTER 139
PAGE 2 of 2