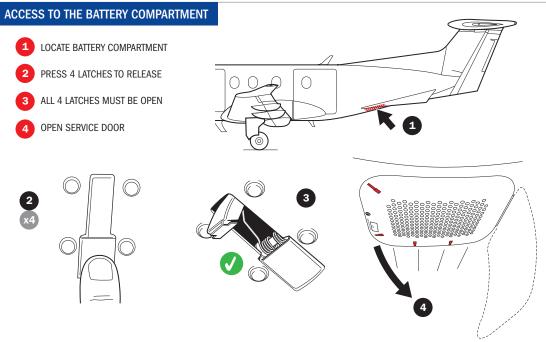

## PILATUS PC-12 SERIES EMERGENCY AND RESCUE CHART











## DISCLAIMER

THIS AIRCRAFT RESCUE AND FIRE FIGHTING INFORMATION SUMMARISES SELECTED DATA AND INFORMATION RELATING TO PC-12 AIRCRAFT CONTAINED IN THE FOCA APPROVED AIRPLANE FLIGHT MANUAL (AFM). IT HAS BEEN PREPARED TO THE ATTENTION OF RESCUE AND FIRE FIGHTING PERSONAL WHO MIGHT BE INVOLVED IN A RESCUE OPERATION OF A PC-12.

NO UPDATE SERVICE OF THIS DOCUMENT WILL BE PROVIDED.

PILATUS REJECTS ALL AND ANY LIABILITY WITH RESPECT TO ANY HANDLING, MAINTENANCE AND/OR OPERATION OF THE PC-12 AIRCRAFT WHICH IS NOT IN FULL AND STRICT COMPLIANCE WITH THE PROVISIONS OF THE PILOT OPERATING HANDBOOK (POH). THE PRESENT DOCUMENT DOES NOT CONTAIN AND SHALL NOT BE DEEMED TO CONTAIN ANY REPRESENTATIONS, WARRANTIES AND/OR COVENANTS REGARDING THE SPECIFICATIONS AND/OR OPERATIONS OF THE PC-12. IN PARTICUL