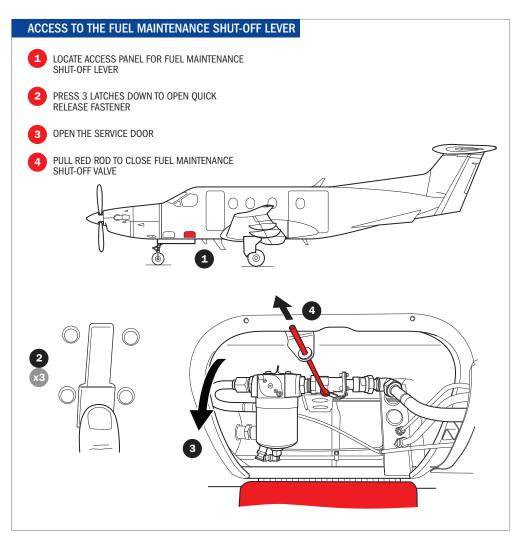

## PILATUS PC-12 SERIES EMERGENCY AND RESCUE CHART











## DISCLAIMER

THIS AIRCRAFT RESCUE AND FIRE FIGHTING INFORMATION SUMMARISES SELECTED DATA AND INFORMATION RELATING TO PC-12 AIRCRAFT CONTAINED IN THE FOCA APPROVED AIRPLANE FLIGHT MANUAL (AFM). IT HAS BEEN PREPARED TO THE ATTENTION OF RESCUE AND FIRE FIGHTING PERSONAL WHO MIGHT BE INVOLVED IN A RESCUE OPERATION OF A PC-12.

NO UPDATE SERVICE OF THIS DOCUMENT WILL BE PROVIDED.

PILATUS REJECTS ALL AND ANY LIABILITY WITH RESPECT TO ANY HANDLING, MAINTENANCE AND/OR OPERATION OF THE PC-12 AIRCRAFT WHICH IS NOT IN FULL AND STRICT COMPLIANCE WITH THE PROVISIONS OF THE PILOT OPERATING HANDBOOK (POH). THE PRESENT DOCUMENT DOES NOT CONTAIN AND SHALL NOT BE DEEMED TO CONTAIN ANY REPRESENTATIONS, WARRANTIES AND/OR COVENANTS REGARDING THE SPECIFICATIONS AND/OR OPERATIONS OF THE PC-12. IN PARTICULAR