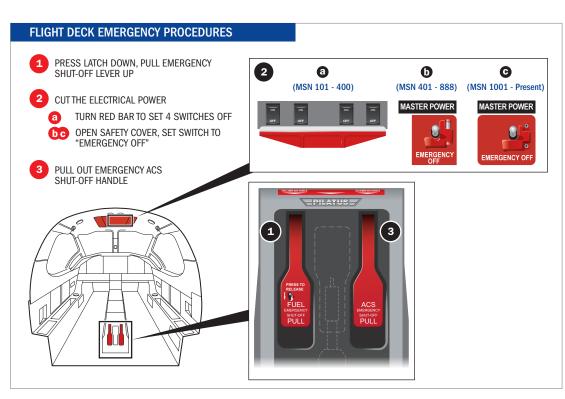

## PILATUS PC-12 SERIES EMERGENCY AND RESCUE CHART











## DISCLAIMER

THIS AIRCRAFT RESCUE AND FIRE FIGHTING INFORMATION SUMMARISES SELECTED DATA AND INFORMATION RELATING TO PC-12 AIRCRAFT CONTAINED IN THE FOCA APPROVED AIRPLANE FLIGHT MANUAL (AFM). IT HAS BEEN PREPARED TO THE ATTENTION OF RESCUE AND FIRE FIGHTING PERSONAL WHO MIGHT BE INVOLVED IN A RESCUE OPERATION OF A PC-12.

NO UPDATE SERVICE OF THIS DOCUMENT WILL BE PROVIDED.

PILATUS REJECTS ALL AND ANY LIABILITY WITH RESPECT TO ANY HANDLING, MAINTENANCE AND/OR OPERATION OF THE PC-12 AIRCRAFT WHICH IS NOT IN FULL AND STRICT COMPLIANCE WITH THE PROVISIONS OF THE PILOT OPERATING HANDBOOK (POH). THE PRESENT DOCUMENT DOES NOT CONTAIN AND SHALL NOT BE DEEMED TO CONTAIN ANY REPRESENTATIONS, WARRANTIES AND/OR COVENANTS REGARDING THE SPECIFICATIONS AND/OR OPERATIONS OF THE PC-12. IN PARTIC