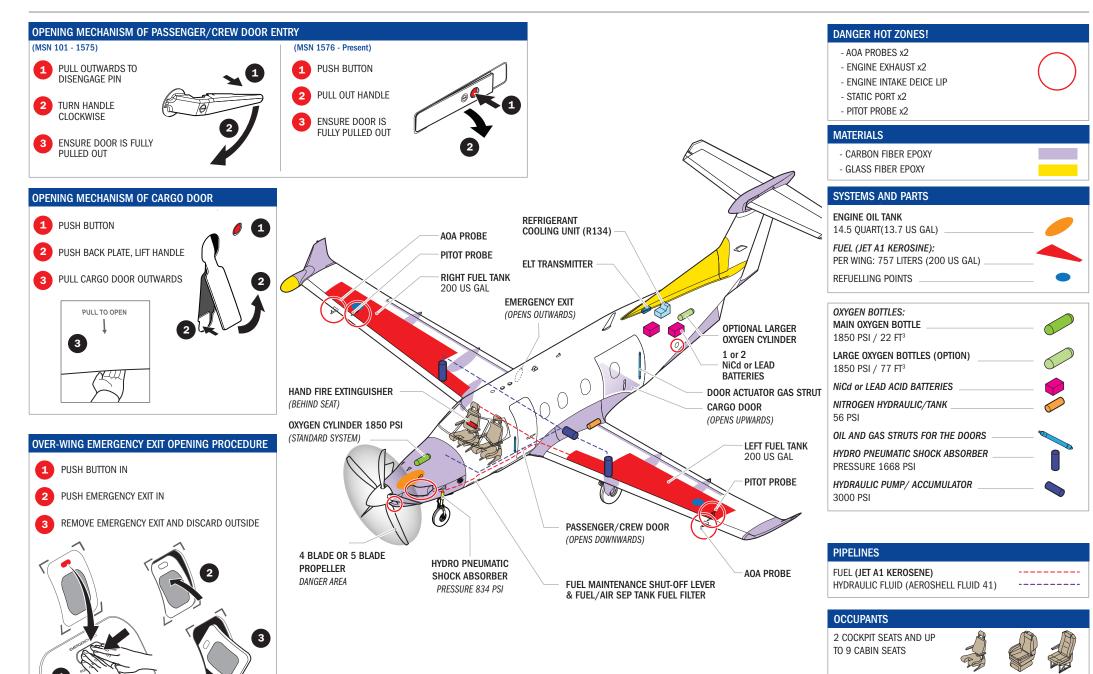

## PILATUS PC-12 SERIES EMERGENCY AND RESCUE CHART











## DISCLAIMER

THIS AIRCRAFT RESCUE AND FIRE FIGHTING INFORMATION SUMMARISES SELECTED DATA AND INFORMATION RELATING TO PC-12 AIRCRAFT CONTAINED IN THE FOCA APPROVED AIRPLANE FLIGHT MANUAL (AFM). IT HAS BEEN PREPARED TO THE ATTENTION OF RESCUE AND FIRE FIGHTING PERSONAL WHO MIGHT BE INVOLVED IN A RESCUE OPERATION OF A PC-12.

NO UPDATE SERVICE OF THIS DOCUMENT WILL BE PROVIDED.

PILATUS REJECTS ALL AND ANY LIABILITY WITH RESPECT TO ANY HANDLING, MAINTENANCE AND/OR OPERATION OF THE PC-12 AIRCRAFT WHICH IS NOT IN FULL AND STRICT COMPLIANCE WITH THE PROVISIONS OF THE PILOT OPERATING HANDBOOK (POH). THE PRESENT DOCUMENT DOES NOT CONTAIN AND SHALL NOT BE DEEMED TO CONTAIN ANY REPRESENTATIONS, WARRANTIES AND/OR COVENANTS REGARDING THE SPECIFICATIONS AND/OR OPERATIONS OF THE PC-12. IN PART